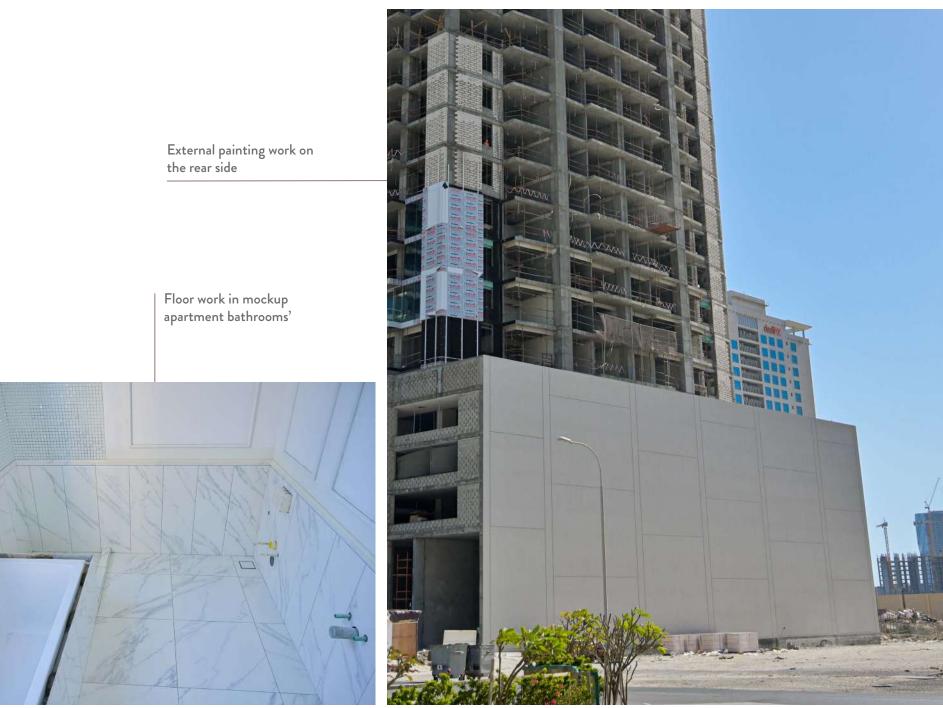

#### ONGOING WORK

- Superstructure work completed up to upper roof level
- Block work completed till 26th Floor, ongoing on 27th floor
- Plastering work completed till 25th floor
- MEP Fix-1 conduiting & sleeve (1st Fix) reached to 25th floor
- Mockup work is ongoing
- Painting preparation work reaches up to the 12th floor
- Gypsum Framing work reaches up to 19th-floor
- Gypsum ceiling closing work reaches up to the 14th-floor
- Toilet waterproofing work reaches up to the 13th Floor
- Toilet floor tile reaches up to the 12th Floor
- Wall tiling reaches up to 6th floor
- Bedroom tiling reaches to 7th floor

Flooring work at 5th floor (mock up area)

Block masonry work progress

Painting work preparation in parking area

SEEF ANENUES II | PROGRESS REPORT JUNE 2023

SEEF ANENUES II | PROGRESS REPORT JUNE 2023