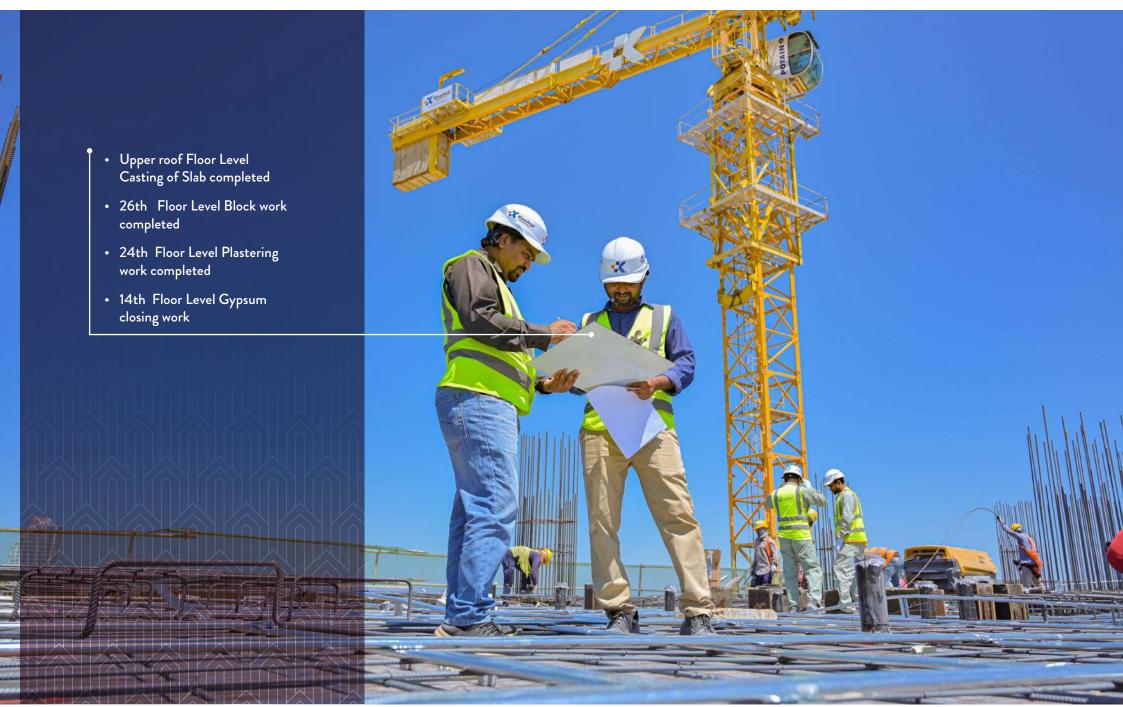

#### ONGOING WORK

- Superstructure work completed up to upper roof level
- Block work completed till 26th Floor, ongoing on 27th floor
- Plastering work completed till 25th floor
- MEP Fix-1 conduiting & sleeve (1st Fix) reached to 25th floor
- Mockup work is ongoing
- Painting preparation work reaches up to the 12th floor
- Gypsum Framing work reaches up to 19th-floor
- Gypsum ceiling closing work reaches up to the 14th-floor
- Toilet waterproofing work reaches up to the 13th Floor
- Toilet floor tile reaches up to the 12th Floor
- Wall tiling reaches up to 6th floor
- Bedroom tiling reaches to 7th floor