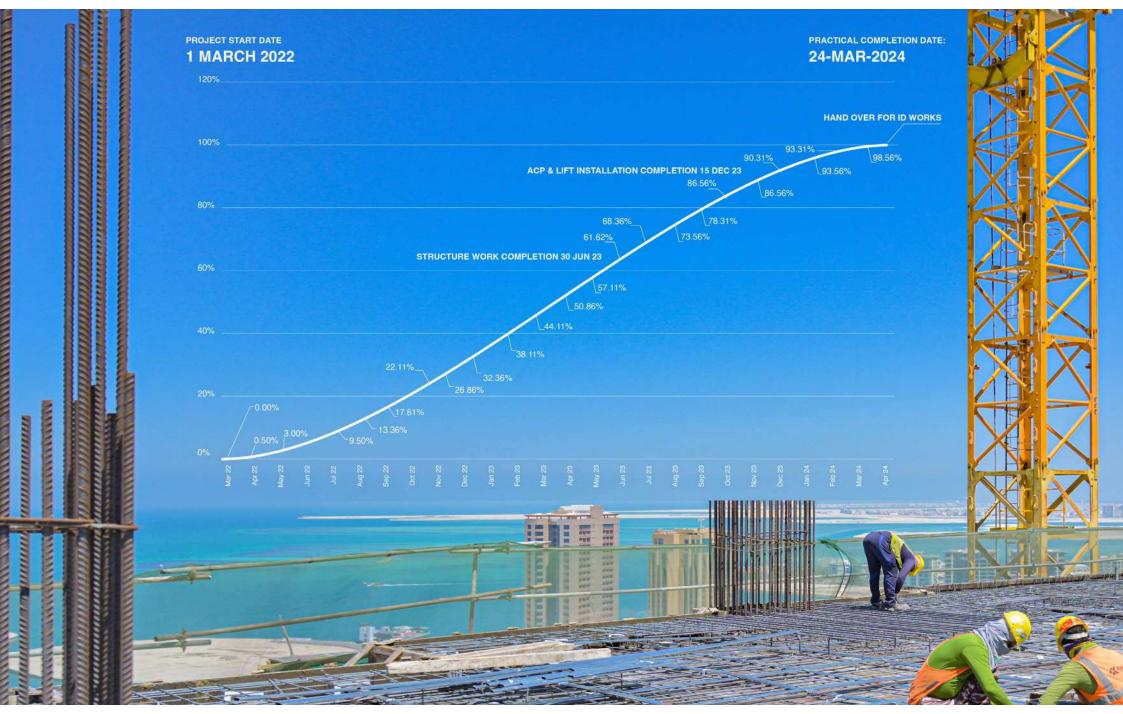

# **PROJECT** MILESTONES

| ELEMENT                                                                                     | ACTIVITY                                    | PROGRESS |
|---------------------------------------------------------------------------------------------|---------------------------------------------|----------|
| Substructure Works                                                                          | Pile Head                                   | 100%     |
|                                                                                             | Raft Slab                                   | 100%     |
|                                                                                             | Tie Beam                                    | 100%     |
| Super structure works<br>Carpark Level P1 Level to<br>P4 level                              | Beam & Slab                                 | 100%     |
|                                                                                             | Blockworks                                  | 100%     |
|                                                                                             | Plastering                                  | 100%     |
|                                                                                             | Ramp                                        | 100%     |
|                                                                                             | MEP work 1st Fix-Ducting/Thermal insulation | 90%      |
|                                                                                             | Civil Finishes work -1st coat painting work | 70%      |
| Superstructure works<br>(Status from 5th floor<br>Level to 15th-floor level<br>completed)   | Column & Core walls                         | 100%     |
|                                                                                             | Beam & Slab                                 | 100%     |
|                                                                                             | Blockworks                                  | 100%     |
|                                                                                             | Plastering work                             | 100%     |
|                                                                                             | MEP Work-1st Fix                            | 90%      |
|                                                                                             | Gypsum work closing for ceiling             | 60%      |
|                                                                                             | Tiling work                                 | 50%      |
|                                                                                             | Painting preparation work                   | 40%      |
| Super structure works<br>(Status from 16th floor<br>Level to 25th floor level<br>completed) | Column & Core walls                         | 100%     |
|                                                                                             | Beam & Slab                                 | 100%     |
|                                                                                             | Blockworks                                  | 95%      |
|                                                                                             | Plastering work                             | 85%      |
|                                                                                             | MEP Work-1st Fix                            | 75%      |
| Super structure works<br>(Status from 26th floor<br>Level to 27th floor level<br>completed) | Column & Core walls                         | 100%     |
|                                                                                             | Beam & Slab                                 | 100%     |
|                                                                                             | Blockworks                                  | 75%      |
| Super structure works<br>(Status from 28th floor<br>Level to 29th floor level<br>completed) | Column & Core walls                         | 100%     |
|                                                                                             | Beam & Slab                                 | 100%     |
|                                                                                             |                                             |          |