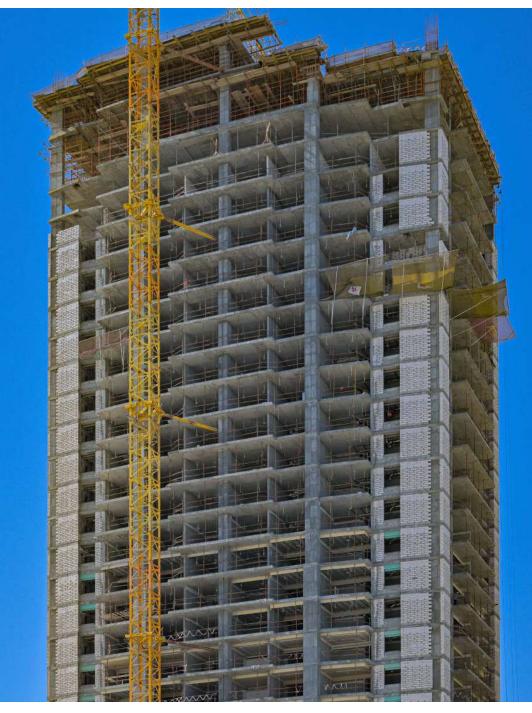

#### ONGOING WORK

- Superstructure work completed up to upper roof level
- Block work completed till 26th Floor, ongoing on 27th floor
- Plastering work completed till 25th floor
- MEP Fix-1 conduiting & sleeve (1st Fix) reached to 25th floor
- Mockup work is ongoing
- Painting preparation work reaches up to the 12th floor
- Gypsum Framing work reaches up to 19th-floor
- Gypsum ceiling closing work reaches up to the 14th-floor
- Toilet waterproofing work reaches up to the 13th Floor
- Toilet floor tile reaches up to the 12th Floor
- Wall tiling reaches up to 6th floor
- Bedroom tiling reaches to 7th floor

#### PICTORIAL REPRESENTATION OF STRUCTURE WORKS

#### **CONSTRUCTION** PROGRESS