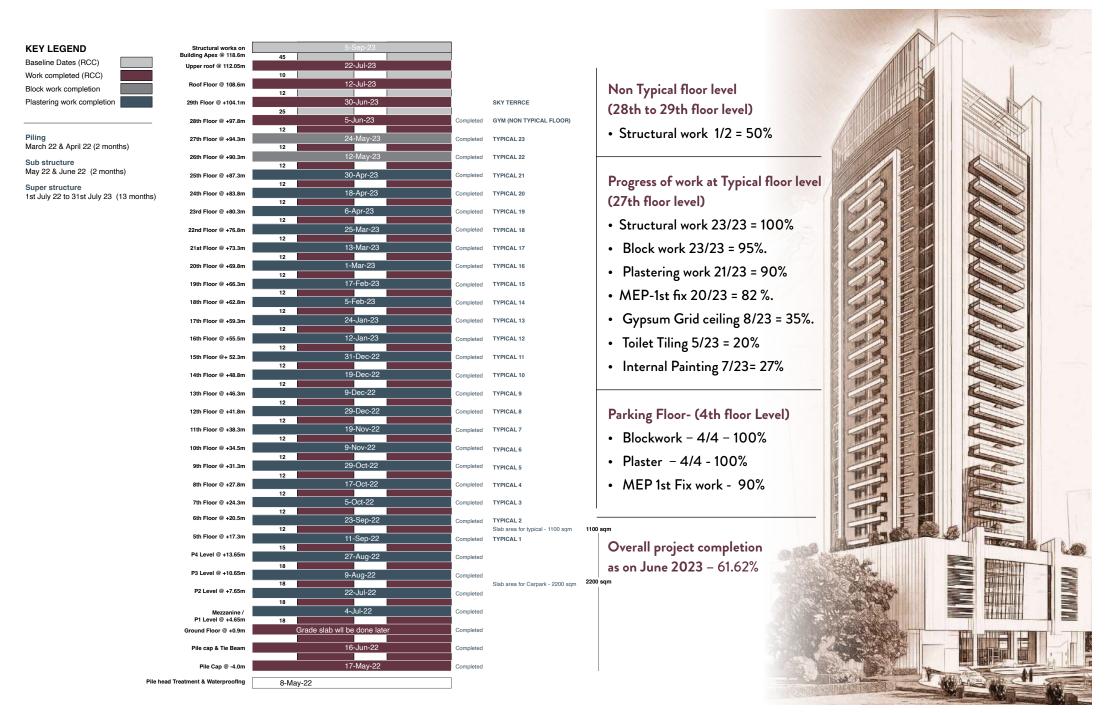

# **PROJECT** MILESTONES

| ELEMENT                                                                                     | ACTIVITY                                    | PROGRESS |
|---------------------------------------------------------------------------------------------|---------------------------------------------|----------|
| Substructure Works                                                                          | Pile Head                                   | 100%     |
|                                                                                             | Raft Slab                                   | 100%     |
|                                                                                             | Tie Beam                                    | 100%     |
| Super structure works<br>Carpark Level P1 Level to<br>P4 level                              | Beam & Slab                                 | 100%     |
|                                                                                             | Blockworks                                  | 100%     |
|                                                                                             | Plastering                                  | 100%     |
|                                                                                             | Ramp                                        | 100%     |
|                                                                                             | MEP work 1st Fix-Ducting/Thermal insulation | 90%      |
|                                                                                             | Civil Finishes work -1st coat painting work | 70%      |
| Superstructure works<br>(Status from 5th floor<br>Level to 15th-floor level<br>completed)   | Column & Core walls                         | 100%     |
|                                                                                             | Beam & Slab                                 | 100%     |
|                                                                                             | Blockworks                                  | 100%     |
|                                                                                             | Plastering work                             | 100%     |
|                                                                                             | MEP Work-1st Fix                            | 90%      |
|                                                                                             | Gypsum work closing for ceiling             | 60%      |
|                                                                                             | Tiling work                                 | 50%      |
|                                                                                             | Painting preparation work                   | 40%      |
| Super structure works<br>(Status from 16th floor<br>Level to 25th floor level<br>completed) | Column & Core walls                         | 100%     |
|                                                                                             | Beam & Slab                                 | 100%     |
|                                                                                             | Blockworks                                  | 95%      |
|                                                                                             | Plastering work                             | 85%      |
|                                                                                             | MEP Work-1st Fix                            | 75%      |
| Super structure works<br>(Status from 26th floor<br>Level to 27th floor level<br>completed) | Column & Core walls                         | 100%     |
|                                                                                             | Beam & Slab                                 | 100%     |
|                                                                                             | Blockworks                                  | 75%      |
| Super structure works<br>(Status from 28th floor<br>Level to 29th floor level<br>completed) | Column & Core walls                         | 100%     |
|                                                                                             | Beam & Slab                                 | 100%     |
|                                                                                             |                                             |          |