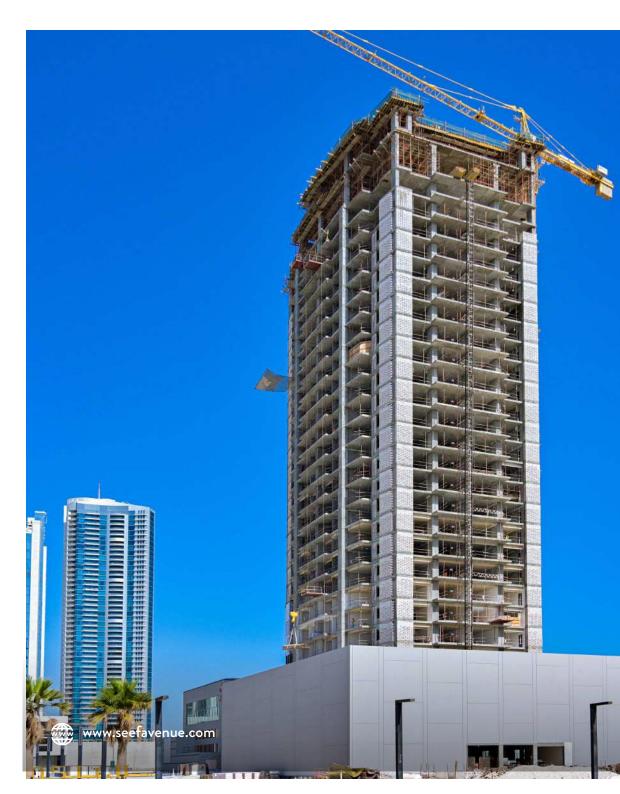

#### ONGOING WORK

- Superstructure work completed up to upper roof level
- Block work completed till 26th Floor, ongoing on 27th floor
- Plastering work completed till 25th floor
- MEP Fix-1 conduiting & sleeve (1st Fix) reached to 25th floor
- Mockup work is ongoing
- Painting preparation work reaches up to the 12th floor
- Gypsum Framing work reaches up to 19th-floor
- Gypsum ceiling closing work reaches up to the 14th-floor
- Toilet waterproofing work reaches up to the 13th Floor
- Toilet floor tile reaches up to the 12th Floor
- Wall tiling reaches up to 6th floor
- Bedroom tiling reaches to 7th floor

#### PICTORIAL REPRESENTATION OF STRUCTURE WORKS